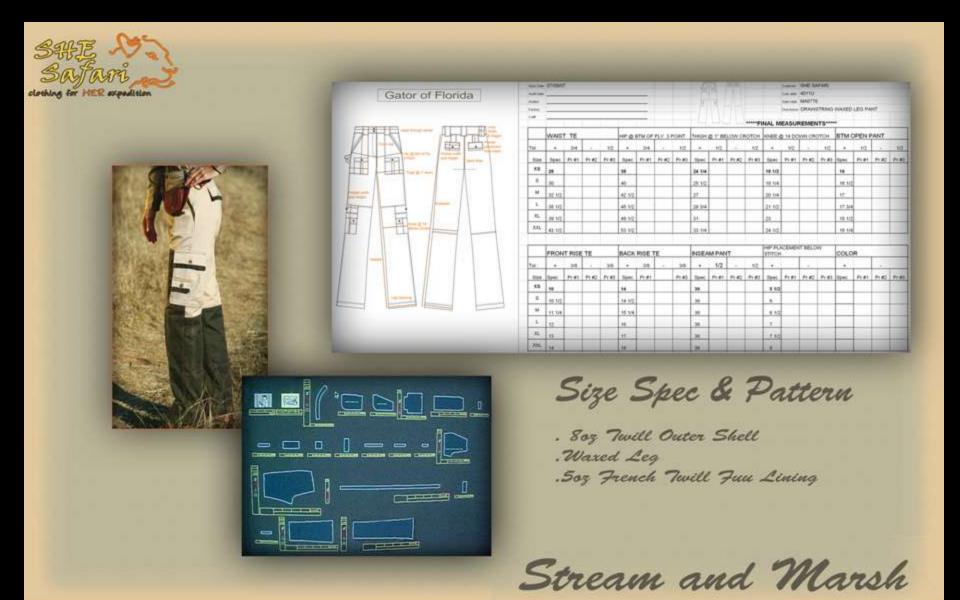

### She Safari

Contract for Gator of Florida

Hunting Wear Just for Women

### Spec, Pattern & Points of Measurement



# Folding Instructions



#### Pattern & Construction Specification



POCKET LINNING IS MESH

MOCK WELT



| Construction Specification |                                                     |            |           |  |  |  |  |  |
|----------------------------|-----------------------------------------------------|------------|-----------|--|--|--|--|--|
| Style # 6837               |                                                     |            |           |  |  |  |  |  |
| Campenin                   | Committection Detail                                | Seaso Type | Mil Garge |  |  |  |  |  |
| SIDE SEAM                  | ARTTED DOORNE WEEDITE                               | PELLED     | 1/4"      |  |  |  |  |  |
| PRINCESS SEAM.             | PELLED DOUBLE METOLE