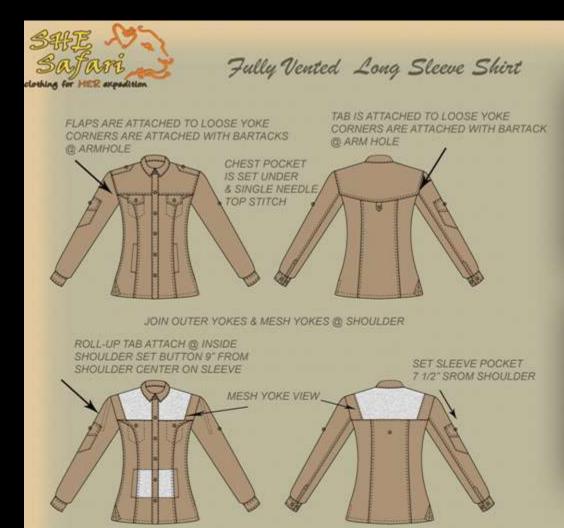

#### Pattern & Construction Specification

POCKET LINNING IS MESH

MOCK WELT

| Construction Specification |                                                     |            |           |  |  |  |  |  |
|----------------------------|-----------------------------------------------------|------------|-----------|--|--|--|--|--|
| Style # 6837               |                                                     |            |           |  |  |  |  |  |
| Campenin                   | Committection Detail                                | Seaso Type | Mil Garge |  |  |  |  |  |
| SIDE SEAM                  | ARTTED DOORNE WEEDITE                               | PELLED     | 1/4"      |  |  |  |  |  |
| PRINCESS SEAM.             | PELLED DOUBLE METOLE                                | PELLED     | 1/47      |  |  |  |  |  |
| ATMHOLE                    | SEASE AND SOLELY MEDIA.                             | DBL NOL    | 1/4"      |  |  |  |  |  |
| SLEEVE SEAM                |                                                     | Nemen -    | 1/4"      |  |  |  |  |  |
| SUPP.                      | SOUBLE NEEDLE 2 BUTTONS SET 1" APABIT               | JOBS, NOL. | 1/4"      |  |  |  |  |  |
| Y3.NT.                     | I'M, BMOCE HERDITE BOTTED                           | TOOK HOW.  | 1/45      |  |  |  |  |  |
| EDCCAR<br>HEM              | SINGLE MEEDLE CLEAN FIN - PELLON                    | DOL HOL    | 1/6"      |  |  |  |  |  |
|                            | 1/2" DOUBLE NEEGLE ROLL HEM                         | DOES, NOS. | 135       |  |  |  |  |  |
| VENTS                      | TAY SPACIE MEEDLE MOLLED                            | SGK, NO.   | 1.65      |  |  |  |  |  |
| CENCER PROAP               | PLACKET SNL CLEAN FIN W/ PELLON                     | SGL NOL    | 1/4"      |  |  |  |  |  |
| PROMT TOHE                 | SOUBLE REPOLE BOLLED ATTACH AT ARRESTLE WE BARTACKS | DEL HOL    | 1/4"      |  |  |  |  |  |
| BACK YOKE                  | DOUBLE NEEDLE ROLLED ATTACH AT ARREIGLE W/ BARTACHS | DES. NO.   | 1/4"      |  |  |  |  |  |
| SPECIALISE YAR             | SIGN, NEEDLE WY BUTTON                              | DBL NO.    | 1/4"      |  |  |  |  |  |
| DHOULDES                   | TIERDE AND DEL MERCUE                               | DES. NO.   | 1/4"      |  |  |  |  |  |
| MEDH INSENTE               | SENGE AND SNIGLE NEEDLE                             | DOC NO.    | 1,01      |  |  |  |  |  |
| BLEESE TAR                 | TIRROLE MEEDLE SET AT SHOULDER SEAM                 | SOLHEL.    | 1.65      |  |  |  |  |  |
| DACH                       | SINGLE NEEDLE SET AT BACK YORK                      | SOL HEL    | 174"      |  |  |  |  |  |
| FRONT POCKET FLAF          | DOUBLE NEEDLE SET AT FRONT LOOSE YORK               | DRL NOL    | 1.44      |  |  |  |  |  |
| PRONT POCKET               | SET TO BACK OF FRONT PARKEL AND SHILLE HEEDLE       | 500,160    | SHAPEG    |  |  |  |  |  |
| Calling Instruction        | 2 WAY SPREAD / 2 WWY CUT                            |            |           |  |  |  |  |  |
| Marthing                   | NO WASH                                             |            |           |  |  |  |  |  |
| Patient                    | BLOWER PRESS, TOPPER PRESS                          | -          | _         |  |  |  |  |  |