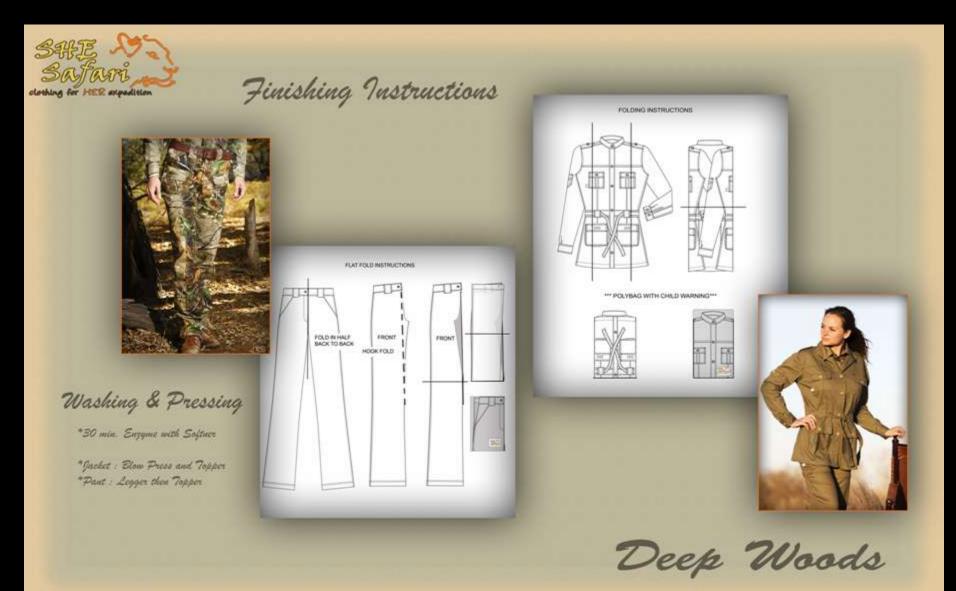

### She Safari

Contract for Gator of Florida

Hunting Wear Just for Women

### Spec, Pattern & Points of Measurement



# Folding Instructions



#### Pattern & Construction Specification



POCKET LINNING IS MESH

MOCK WELT



| Construction Specification |                                                     |            |           |  |  |  |  |  |
|----------------------------|-----------------------------------------------------|------------|-----------|--|--|--|--|--|
| Style # 6837               |                                                     |            |           |  |  |  |  |  |
| Campenin                   | Committection Detail                                | Seaso Type | Mil Garge |  |  |  |  |  |
| SIDE SEAM                  | ARTTED DOORNE WEEDITE                               | PELLED     | 1/4"      |  |  |  |  |  |
| PRINCESS SEAM.             | PELLED DOUBLE METOLE                                | PELLED