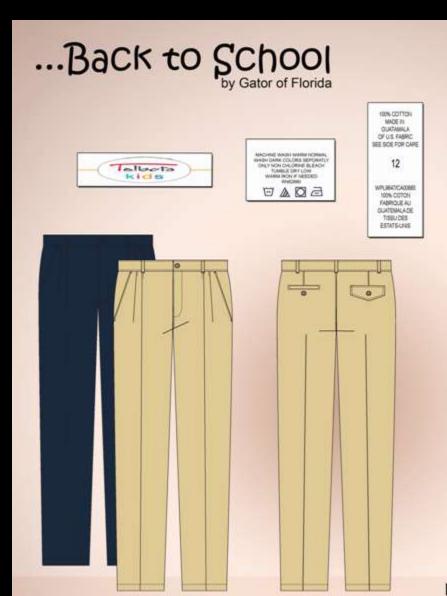

### **Back to School**

by Gator of Florida

Talbots, Educational Outfitters etc. are contracts for Gator of Florida

#### **School Uniforms**

#### Trim Sheet & Marker

|                                       |                      | H-6838A-BBF                                                                                                                                                                                                                                                                                                                                                                                                                                                                                                                                                                                                                                                                                                                                                                                                                                                                                                                                                                                                                                                                                                                                                                                                                                                                                                                                                                                                                                                                                                                                                                                                                                                                                                                                                                                                                                                                                                                                                                                                                                                                                                                   |                             |                 |                     |
|---------------------------------------|----------------------|-------------------------------------------------------------------------------------------------------------------------------------------------------------------------------------------------------------------------------------------------------------------------------------------------------------------------------------------------------------------------------------------------------------------------------------------------------------------------------------------------------------------------------------------------------------------------------------------------------------------------------------------------------------------------------------------------------------------------------------------------------------------------------------------------------------------------------------------------------------------------------------------------------------------------------------------------------------------------------------------------------------------------------------------------------------------------------------------------------------------------------------------------------------------------------------------------------------------------------------------------------------------------------------------------------------------------------------------------------------------------------------------------------------------------------------------------------------------------------------------------------------------------------------------------------------------------------------------------------------------------------------------------------------------------------------------------------------------------------------------------------------------------------------------------------------------------------------------------------------------------------------------------------------------------------------------------------------------------------------------------------------------------------------------------------------------------------------------------------------------------------|-----------------------------|-----------------|---------------------|
| Ri                                    | a Boy- Dos           | ble Pleat Pant                                                                                                                                                                                                                                                                                                                                                                                                                                                                                                                                                                                                                                                                                                                                                                                                                                                                                                                                                                                                                                                                                                                                                                                                                                                                                                                                                                                                                                                                                                                                                                                                                                                                                                                                                                                                                                                                                                                                                                                                                                                                                                                | Andrew Steman Lanconson St. | pockets         |                     |
|                                       | 4 207 200            | Confirmed Date: 1                                                                                                                                                                                                                                                                                                                                                                                                                                                                                                                                                                                                                                                                                                                                                                                                                                                                                                                                                                                                                                                                                                                                                                                                                                                                                                                                                                                                                                                                                                                                                                                                                                                                                                                                                                                                                                                                                                                                                                                                                                                                                                             |                             | promote         |                     |
| 775,050,050                           | Later to the same of |                                                                                                                                                                                                                                                                                                                                                                                                                                                                                                                                                                                                                                                                                                                                                                                                                                                                                                                                                                                                                                                                                                                                                                                                                                                                                                                                                                                                                                                                                                                                                                                                                                                                                                                                                                                                                                                                                                                                                                                                                                                                                                                               |                             | -               |                     |
| CUSTOMER<br>FASHE SUPPLIER            | Taibots.             | SEASON<br>STYLE NAME                                                                                                                                                                                                                                                                                                                                                                                                                                                                                                                                                                                                                                                                                                                                                                                                                                                                                                                                                                                                                                                                                                                                                                                                                                                                                                                                                                                                                                                                                                                                                                                                                                                                                                                                                                                                                                                                                                                                                                                                                                                                                                          |                             | PACTORY         | 100% Caltus Peut Cu |
| Pecketing                             | As Available         | 5.11(E 7840E                                                                                                                                                                                                                                                                                                                                                                                                                                                                                                                                                                                                                                                                                                                                                                                                                                                                                                                                                                                                                                                                                                                                                                                                                                                                                                                                                                                                                                                                                                                                                                                                                                                                                                                                                                                                                                                                                                                                                                                                                                                                                                                  | White                       | COMMENT         | TOO S CAME PER CO   |
| GATOR STYLE #5                        | 86630                | _                                                                                                                                                                                                                                                                                                                                                                                                                                                                                                                                                                                                                                                                                                                                                                                                                                                                                                                                                                                                                                                                                                                                                                                                                                                                                                                                                                                                                                                                                                                                                                                                                                                                                                                                                                                                                                                                                                                                                                                                                                                                                                                             |                             |                 |                     |
| CUSTOMER STYLE#S                      | 6667                 |                                                                                                                                                                                                                                                                                                                                                                                                                                                                                                                                                                                                                                                                                                                                                                                                                                                                                                                                                                                                                                                                                                                                                                                                                                                                                                                                                                                                                                                                                                                                                                                                                                                                                                                                                                                                                                                                                                                                                                                                                                                                                                                               |                             |                 |                     |
| 5055                                  | 6-20                 | _                                                                                                                                                                                                                                                                                                                                                                                                                                                                                                                                                                                                                                                                                                                                                                                                                                                                                                                                                                                                                                                                                                                                                                                                                                                                                                                                                                                                                                                                                                                                                                                                                                                                                                                                                                                                                                                                                                                                                                                                                                                                                                                             | 11                          |                 |                     |
|                                       |                      | TRIM FOR ALL                                                                                                                                                                                                                                                                                                                                                                                                                                                                                                                                                                                                                                                                                                                                                                                                                                                                                                                                                                                                                                                                                                                                                                                                                                                                                                                                                                                                                                                                                                                                                                                                                                                                                                                                                                                                                                                                                                                                                                                                                                                                                                                  | COLORS                      |                 |                     |
| OTM                                   |                      | STYLE                                                                                                                                                                                                                                                                                                                                                                                                                                                                                                                                                                                                                                                                                                                                                                                                                                                                                                                                                                                                                                                                                                                                                                                                                                                                                                                                                                                                                                                                                                                                                                                                                                                                                                                                                                                                                                                                                                                                                                                                                                                                                                                         | 507                         | COLOR           | AMT PER             |
| Sizes 67 HOOK AND SAR                 |                      |                                                                                                                                                                                                                                                                                                                                                                                                                                                                                                                                                                                                                                                                                                                                                                                                                                                                                                                                                                                                                                                                                                                                                                                                                                                                                                                                                                                                                                                                                                                                                                                                                                                                                                                                                                                                                                                                                                                                                                                                                                                                                                                               |                             | SLVER           |                     |
| Sizes 4.7 BUTTON<br>Sizes 5-16 BUTTON |                      | 4 HOLE                                                                                                                                                                                                                                                                                                                                                                                                                                                                                                                                                                                                                                                                                                                                                                                                                                                                                                                                                                                                                                                                                                                                                                                                                                                                                                                                                                                                                                                                                                                                                                                                                                                                                                                                                                                                                                                                                                                                                                                                                                                                                                                        |                             | DTM             | 2                   |
| Sizes 5-16 60110H                     |                      | I HOLE                                                                                                                                                                                                                                                                                                                                                                                                                                                                                                                                                                                                                                                                                                                                                                                                                                                                                                                                                                                                                                                                                                                                                                                                                                                                                                                                                                                                                                                                                                                                                                                                                                                                                                                                                                                                                                                                                                                                                                                                                                                                                                                        | 241.                        | DTM             | 1                   |
| All Sizes: PLACKET BUTTON             |                      | 2 HOLE                                                                                                                                                                                                                                                                                                                                                                                                                                                                                                                                                                                                                                                                                                                                                                                                                                                                                                                                                                                                                                                                                                                                                                                                                                                                                                                                                                                                                                                                                                                                                                                                                                                                                                                                                                                                                                                                                                                                                                                                                                                                                                                        | 339                         | CLEAR           | 2                   |
| PELLON SLOTTED                        |                      |                                                                                                                                                                                                                                                                                                                                                                                                                                                                                                                                                                                                                                                                                                                                                                                                                                                                                                                                                                                                                                                                                                                                                                                                                                                                                                                                                                                                                                                                                                                                                                                                                                                                                                                                                                                                                                                                                                                                                                                                                                                                                                                               | 334                         |                 | 1,3970              |
| PELLON PATCH                          | AS AVAILABLE         | #A4(333)                                                                                                                                                                                                                                                                                                                                                                                                                                                                                                                                                                                                                                                                                                                                                                                                                                                                                                                                                                                                                                                                                                                                                                                                                                                                                                                                                                                                                                                                                                                                                                                                                                                                                                                                                                                                                                                                                                                                                                                                                                                                                                                      | 1780                        |                 | 2.44                |
| SUZE/care/centers/COO                 |                      | Printed                                                                                                                                                                                                                                                                                                                                                                                                                                                                                                                                                                                                                                                                                                                                                                                                                                                                                                                                                                                                                                                                                                                                                                                                                                                                                                                                                                                                                                                                                                                                                                                                                                                                                                                                                                                                                                                                                                                                                                                                                                                                                                                       | 1.78                        |                 |                     |
| BUTTONHOLE FLASTIC                    | CHEST                | 71000                                                                                                                                                                                                                                                                                                                                                                                                                                                                                                                                                                                                                                                                                                                                                                                                                                                                                                                                                                                                                                                                                                                                                                                                                                                                                                                                                                                                                                                                                                                                                                                                                                                                                                                                                                                                                                                                                                                                                                                                                                                                                                                         | 34"                         | WHITE           | 1.70                |
| POCASTRAL THERAD                      | THE DG CHEENE W      | wite.                                                                                                                                                                                                                                                                                                                                                                                                                                                                                                                                                                                                                                                                                                                                                                                                                                                                                                                                                                                                                                                                                                                                                                                                                                                                                                                                                                                                                                                                                                                                                                                                                                                                                                                                                                                                                                                                                                                                                                                                                                                                                                                         |                             | White           | 30 10               |
| POCHETING THREAD<br>POCHETING THREAD  | THITSENAP WHET       | E-30001                                                                                                                                                                                                                                                                                                                                                                                                                                                                                                                                                                                                                                                                                                                                                                                                                                                                                                                                                                                                                                                                                                                                                                                                                                                                                                                                                                                                                                                                                                                                                                                                                                                                                                                                                                                                                                                                                                                                                                                                                                                                                                                       | 75106<br>75140              | White           | 30 10               |
| BOI                                   | CALL SECTION SECTION | 7****                                                                                                                                                                                                                                                                                                                                                                                                                                                                                                                                                                                                                                                                                                                                                                                                                                                                                                                                                                                                                                                                                                                                                                                                                                                                                                                                                                                                                                                                                                                                                                                                                                                                                                                                                                                                                                                                                                                                                                                                                                                                                                                         |                             | - INCOME        |                     |
| -                                     | _                    | COLOR SPECIF                                                                                                                                                                                                                                                                                                                                                                                                                                                                                                                                                                                                                                                                                                                                                                                                                                                                                                                                                                                                                                                                                                                                                                                                                                                                                                                                                                                                                                                                                                                                                                                                                                                                                                                                                                                                                                                                                                                                                                                                                                                                                                                  | IC TRIM                     |                 |                     |
|                                       |                      | Table Committee of the | State Contractor            | COLOR           | COLOR               |
|                                       |                      |                                                                                                                                                                                                                                                                                                                                                                                                                                                                                                                                                                                                                                                                                                                                                                                                                                                                                                                                                                                                                                                                                                                                                                                                                                                                                                                                                                                                                                                                                                                                                                                                                                                                                                                                                                                                                                                                                                                                                                                                                                                                                                                               | FABRIC COLORS               | PONANT          | NAVY.               |
|                                       |                      | CUSTOM                                                                                                                                                                                                                                                                                                                                                                                                                                                                                                                                                                                                                                                                                                                                                                                                                                                                                                                                                                                                                                                                                                                                                                                                                                                                                                                                                                                                                                                                                                                                                                                                                                                                                                                                                                                                                                                                                                                                                                                                                                                                                                                        | H COLOR NAMES               | HHAP)           | HASY                |
| TRIM ITEM                             |                      | STYLETTEM                                                                                                                                                                                                                                                                                                                                                                                                                                                                                                                                                                                                                                                                                                                                                                                                                                                                                                                                                                                                                                                                                                                                                                                                                                                                                                                                                                                                                                                                                                                                                                                                                                                                                                                                                                                                                                                                                                                                                                                                                                                                                                                     | AMT PER                     | VIVIEW DO DO DE | 000000              |
| TOPSTITCH THREAD                      | AAE                  | TH TS45-AE-                                                                                                                                                                                                                                                                                                                                                                                                                                                                                                                                                                                                                                                                                                                                                                                                                                                                                                                                                                                                                                                                                                                                                                                                                                                                                                                                                                                                                                                                                                                                                                                                                                                                                                                                                                                                                                                                                                                                                                                                                                                                                                                   | 200 YDS                     | MOTHER GOOSE    | NAVY#3              |
| SERGE THREAD                          |                      | 5H-5027-AE-                                                                                                                                                                                                                                                                                                                                                                                                                                                                                                                                                                                                                                                                                                                                                                                                                                                                                                                                                                                                                                                                                                                                                                                                                                                                                                                                                                                                                                                                                                                                                                                                                                                                                                                                                                                                                                                                                                                                                                                                                                                                                                                   | 90 YOS                      | MOTHER GOOSE    | forcy's #3          |
| SPER CHAN                             | VMC                  | SPARTAL.                                                                                                                                                                                                                                                                                                                                                                                                                                                                                                                                                                                                                                                                                                                                                                                                                                                                                                                                                                                                                                                                                                                                                                                                                                                                                                                                                                                                                                                                                                                                                                                                                                                                                                                                                                                                                                                                                                                                                                                                                                                                                                                      | TEA                         | 864<br>88455    | HEATT<br>HEATT      |